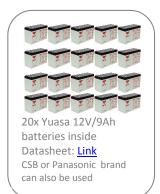

# **PowerWalker Battery Pack**

For PowerWalker VFI 10000P/RT LCD

20pcs. of 12V/9Ah batteries inside battery pack

Increase backup time autonomy

Connection cable inside package content

Item-No. 10120539

With this battery pack you can increase backup time for your connected equipment. Connection will be established by just one ANEN cable which is inside package content. If you later see demand to increase again backup time you can connect another battery pack to the second battery connector on rear panel of battery pack.

#### **Supports following models:**

VFI Series: VFI 10000P/RT LCD

| Pr | ^  | ١., | ct  | D  | ٦ŧ- | ilc |
|----|----|-----|-----|----|-----|-----|
| Pr | Ut | ıu  | ICL | υŧ | ela | 115 |

| Connector type    | ANEN (Anderson)   |  |  |
|-------------------|-------------------|--|--|
| Battery type/qty. | 20x 12V/9Ah       |  |  |
| String Voltage    | 240V              |  |  |
| Dimensions        | 606 x 438 x 129mm |  |  |
| Weight            | 62.50kg           |  |  |