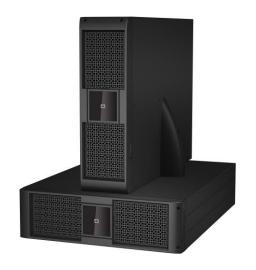

# **PowerWalker Battery Pack**

For PowerWalker VFI 10000P/RT LCD

20pcs. of 12V/9Ah batteries inside battery pack

Increase backup time autonomy

Connection cable inside package content

Item-No. 10120539

With this battery pack you can increase backup time for your connected equipment. Connection will be established by just one ANEN cable which is inside package content. If you later see demand to increase again backup time you can connect another battery pack to the second battery connector on rear panel of battery pack.

#### **Supports following models:**

VFI Series: VFI 10000P/RT LCD

| Pr | ^  | ١., | ct  | D  | ٦ŧ- | ilc |
|----|----|-----|-----|----|-----|-----|
| Pr | Ut | ıu  | ICL | υŧ | ela | 115 |

| Connector type    | ANEN (Anderson)   |  |  |
|-------------------|-------------------|--|--|
| Battery type/qty. | 20x 12V/9Ah       |  |  |
| String Voltage    | 240V              |  |  |
| Dimensions        | 606 x 438 x 129mm |  |  |
| Weight            | 62.50kg           |  |  |